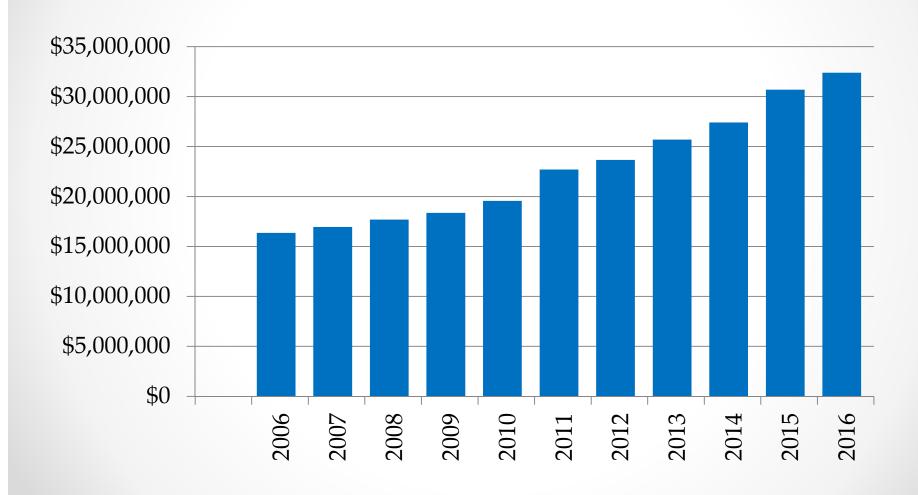

#### **EXPENDITURES**

| FP         |         |                                    | Financial Plan | Forecast                                                                                                                                                                                                                                                                                                                                                                                                                                                                                                                                                                                                                                                                                                                                                                                                                                                                                                                                                                                                                                                                                                                                                                                                                                                                                                                                                                                                                                                                                                                                                                                                                                                                                                                                                                                                                                                                                                                                                                                                                                                                                                                       | Forecast   | Forecast   | Forecast   |
|------------|---------|------------------------------------|----------------|--------------------------------------------------------------------------------------------------------------------------------------------------------------------------------------------------------------------------------------------------------------------------------------------------------------------------------------------------------------------------------------------------------------------------------------------------------------------------------------------------------------------------------------------------------------------------------------------------------------------------------------------------------------------------------------------------------------------------------------------------------------------------------------------------------------------------------------------------------------------------------------------------------------------------------------------------------------------------------------------------------------------------------------------------------------------------------------------------------------------------------------------------------------------------------------------------------------------------------------------------------------------------------------------------------------------------------------------------------------------------------------------------------------------------------------------------------------------------------------------------------------------------------------------------------------------------------------------------------------------------------------------------------------------------------------------------------------------------------------------------------------------------------------------------------------------------------------------------------------------------------------------------------------------------------------------------------------------------------------------------------------------------------------------------------------------------------------------------------------------------------|------------|------------|------------|
| 2011       | Account | Classification                     | 2012           | 2013                                                                                                                                                                                                                                                                                                                                                                                                                                                                                                                                                                                                                                                                                                                                                                                                                                                                                                                                                                                                                                                                                                                                                                                                                                                                                                                                                                                                                                                                                                                                                                                                                                                                                                                                                                                                                                                                                                                                                                                                                                                                                                                           | 2014       | 2015       | 2016       |
|            |         |                                    | _              |                                                                                                                                                                                                                                                                                                                                                                                                                                                                                                                                                                                                                                                                                                                                                                                                                                                                                                                                                                                                                                                                                                                                                                                                                                                                                                                                                                                                                                                                                                                                                                                                                                                                                                                                                                                                                                                                                                                                                                                                                                                                                                                                | _          | _          |            |
| 313,550    | 0520-xx | Salaries Supervision               | 323,700        | the state of the s | 330,200    | 333,500    | 336,800    |
| 143,800    | 0521-10 | Salary Foreman                     | 153,700        | The second se                                                                                                                                                                                                                                                                                                                                                                                                                                                                                                                                                                                                                                                                                                                                                                                                                                                                                                                                                                                                                                                                                                                                                                                                                                                                                                                                                                                                                                                                                                                                                                                                                                                                                                                                                                                                                                                                                                                                                                                                                |            | 158,400    |            |
| 1,941,400  | 0523-xx | Administration Charge              | 1,917,600      | 1,905,000                                                                                                                                                                                                                                                                                                                                                                                                                                                                                                                                                                                                                                                                                                                                                                                                                                                                                                                                                                                                                                                                                                                                                                                                                                                                                                                                                                                                                                                                                                                                                                                                                                                                                                                                                                                                                                                                                                                                                                                                                                                                                                                      | 1,915,000  | 1,925,000  | 1,935,000  |
| 27,600     | 0524-01 | Vehicle Expense                    | 27,600         | 27,600                                                                                                                                                                                                                                                                                                                                                                                                                                                                                                                                                                                                                                                                                                                                                                                                                                                                                                                                                                                                                                                                                                                                                                                                                                                                                                                                                                                                                                                                                                                                                                                                                                                                                                                                                                                                                                                                                                                                                                                                                                                                                                                         | 27,600     | 27,600     | 27,600     |
| 100,000    | 0522-00 | Consulting                         | 60,000         | 40,000                                                                                                                                                                                                                                                                                                                                                                                                                                                                                                                                                                                                                                                                                                                                                                                                                                                                                                                                                                                                                                                                                                                                                                                                                                                                                                                                                                                                                                                                                                                                                                                                                                                                                                                                                                                                                                                                                                                                                                                                                                                                                                                         | 40,000     | 40,000     | 40,000     |
| 22,860,600 | 0525-01 | Electrical Energy Purchases        | 23,657,300     | 25,691,000                                                                                                                                                                                                                                                                                                                                                                                                                                                                                                                                                                                                                                                                                                                                                                                                                                                                                                                                                                                                                                                                                                                                                                                                                                                                                                                                                                                                                                                                                                                                                                                                                                                                                                                                                                                                                                                                                                                                                                                                                                                                                                                     | 27,408,700 | 30,683,800 | 32,393,700 |
| 390,300    | 0501-xx | General Maintenance                | 615,100        | 375,000                                                                                                                                                                                                                                                                                                                                                                                                                                                                                                                                                                                                                                                                                                                                                                                                                                                                                                                                                                                                                                                                                                                                                                                                                                                                                                                                                                                                                                                                                                                                                                                                                                                                                                                                                                                                                                                                                                                                                                                                                                                                                                                        | 375,000    | 375,000    | 375,000    |
| 5,500      | 0503-10 | Temporary Services                 | 4,200          | 5,100                                                                                                                                                                                                                                                                                                                                                                                                                                                                                                                                                                                                                                                                                                                                                                                                                                                                                                                                                                                                                                                                                                                                                                                                                                                                                                                                                                                                                                                                                                                                                                                                                                                                                                                                                                                                                                                                                                                                                                                                                                                                                                                          | 5,100      | 5,100      | 5,100      |
| 70,500     | 0507-xx | Substation Mtce & Operation        | 91,000         | 40,100                                                                                                                                                                                                                                                                                                                                                                                                                                                                                                                                                                                                                                                                                                                                                                                                                                                                                                                                                                                                                                                                                                                                                                                                                                                                                                                                                                                                                                                                                                                                                                                                                                                                                                                                                                                                                                                                                                                                                                                                                                                                                                                         | 40,100     | 40,100     | 40,100     |
| 83,800     | 0508-xx | Meter Reading                      | 85,800         | 85,800                                                                                                                                                                                                                                                                                                                                                                                                                                                                                                                                                                                                                                                                                                                                                                                                                                                                                                                                                                                                                                                                                                                                                                                                                                                                                                                                                                                                                                                                                                                                                                                                                                                                                                                                                                                                                                                                                                                                                                                                                                                                                                                         | 85,800     | 85,800     | 85,800     |
| 71,300     | 0509-xx | Meter Testing & Maintenance        | 54,500         | 66,100                                                                                                                                                                                                                                                                                                                                                                                                                                                                                                                                                                                                                                                                                                                                                                                                                                                                                                                                                                                                                                                                                                                                                                                                                                                                                                                                                                                                                                                                                                                                                                                                                                                                                                                                                                                                                                                                                                                                                                                                                                                                                                                         | 66,100     | 66,100     | 66,100     |
| 53,200     | 0510-10 | Standby Wages                      | 53,300         | 53,200                                                                                                                                                                                                                                                                                                                                                                                                                                                                                                                                                                                                                                                                                                                                                                                                                                                                                                                                                                                                                                                                                                                                                                                                                                                                                                                                                                                                                                                                                                                                                                                                                                                                                                                                                                                                                                                                                                                                                                                                                                                                                                                         | 53,200     | 53,200     | 53,200     |
| 111,400    | 0511-xx | Turn Ons & Offs                    | 115,800        | 101,900                                                                                                                                                                                                                                                                                                                                                                                                                                                                                                                                                                                                                                                                                                                                                                                                                                                                                                                                                                                                                                                                                                                                                                                                                                                                                                                                                                                                                                                                                                                                                                                                                                                                                                                                                                                                                                                                                                                                                                                                                                                                                                                        | 101,900    | 101,900    | 101,900    |
| 39,300     | 0512-xx | Small Tools                        | 54,300         | 39,300                                                                                                                                                                                                                                                                                                                                                                                                                                                                                                                                                                                                                                                                                                                                                                                                                                                                                                                                                                                                                                                                                                                                                                                                                                                                                                                                                                                                                                                                                                                                                                                                                                                                                                                                                                                                                                                                                                                                                                                                                                                                                                                         | 39,300     | 39,300     | 39,300     |
| 42,600     | 0513-99 | Misc Recoverable Expenses          | 42,500         | 40,200                                                                                                                                                                                                                                                                                                                                                                                                                                                                                                                                                                                                                                                                                                                                                                                                                                                                                                                                                                                                                                                                                                                                                                                                                                                                                                                                                                                                                                                                                                                                                                                                                                                                                                                                                                                                                                                                                                                                                                                                                                                                                                                         | 40,200     | 40,200     | 40,200     |
| 4,800      | 0514-10 | Vandalism                          | 8,400          | 4,500                                                                                                                                                                                                                                                                                                                                                                                                                                                                                                                                                                                                                                                                                                                                                                                                                                                                                                                                                                                                                                                                                                                                                                                                                                                                                                                                                                                                                                                                                                                                                                                                                                                                                                                                                                                                                                                                                                                                                                                                                                                                                                                          | 4,500      | 4,500      | 4,500      |
| 4,000      | 0515-10 | Demand Side Mgmt Program           | 1,000          | 4,000                                                                                                                                                                                                                                                                                                                                                                                                                                                                                                                                                                                                                                                                                                                                                                                                                                                                                                                                                                                                                                                                                                                                                                                                                                                                                                                                                                                                                                                                                                                                                                                                                                                                                                                                                                                                                                                                                                                                                                                                                                                                                                                          | 4,000      | 4,000      | 4,000      |
| -          | 2989-10 | Tsf to Reserve-Future Expenditures | -              | -                                                                                                                                                                                                                                                                                                                                                                                                                                                                                                                                                                                                                                                                                                                                                                                                                                                                                                                                                                                                                                                                                                                                                                                                                                                                                                                                                                                                                                                                                                                                                                                                                                                                                                                                                                                                                                                                                                                                                                                                                                                                                                                              | -          | -          | -          |
|            | 2980-10 | Transfer to Surplus                |                |                                                                                                                                                                                                                                                                                                                                                                                                                                                                                                                                                                                                                                                                                                                                                                                                                                                                                                                                                                                                                                                                                                                                                                                                                                                                                                                                                                                                                                                                                                                                                                                                                                                                                                                                                                                                                                                                                                                                                                                                                                                                                                                                |            | 987,476    | 585,297    |
| 2,555,065  | 2981-10 | Transfer to Electric Capital       | 4,969,525      | 3,147,500                                                                                                                                                                                                                                                                                                                                                                                                                                                                                                                                                                                                                                                                                                                                                                                                                                                                                                                                                                                                                                                                                                                                                                                                                                                                                                                                                                                                                                                                                                                                                                                                                                                                                                                                                                                                                                                                                                                                                                                                                                                                                                                      | 2,771,500  | 1,536,024  | 2,162,503  |
| 114,325    | 2982-10 | Transfer to General Revenue Fund   | 143,200        | 144,600                                                                                                                                                                                                                                                                                                                                                                                                                                                                                                                                                                                                                                                                                                                                                                                                                                                                                                                                                                                                                                                                                                                                                                                                                                                                                                                                                                                                                                                                                                                                                                                                                                                                                                                                                                                                                                                                                                                                                                                                                                                                                                                        | 146,000    | 147,500    | 149,000    |
| 2,579,000  | 2985-10 | Transfer to General Capital        | 3,000,000      | 3,000,000                                                                                                                                                                                                                                                                                                                                                                                                                                                                                                                                                                                                                                                                                                                                                                                                                                                                                                                                                                                                                                                                                                                                                                                                                                                                                                                                                                                                                                                                                                                                                                                                                                                                                                                                                                                                                                                                                                                                                                                                                                                                                                                      | 3,000,000  | 3,000,000  | 3,000,000  |
| 04.540.040 |         | TOTAL EVDENDITUDES                 | 05.070.505     | 05 050 000                                                                                                                                                                                                                                                                                                                                                                                                                                                                                                                                                                                                                                                                                                                                                                                                                                                                                                                                                                                                                                                                                                                                                                                                                                                                                                                                                                                                                                                                                                                                                                                                                                                                                                                                                                                                                                                                                                                                                                                                                                                                                                                     | 00.011.000 | 00.054.500 | 44.005.400 |
| 31,512,040 |         | TOTAL EXPENDITURES                 | 35,378,525     | 35,253,000                                                                                                                                                                                                                                                                                                                                                                                                                                                                                                                                                                                                                                                                                                                                                                                                                                                                                                                                                                                                                                                                                                                                                                                                                                                                                                                                                                                                                                                                                                                                                                                                                                                                                                                                                                                                                                                                                                                                                                                                                                                                                                                     | 36,611,000 | 39,654,500 | 41,605,100 |

## Power Purchase Costs – Historical & Forecast