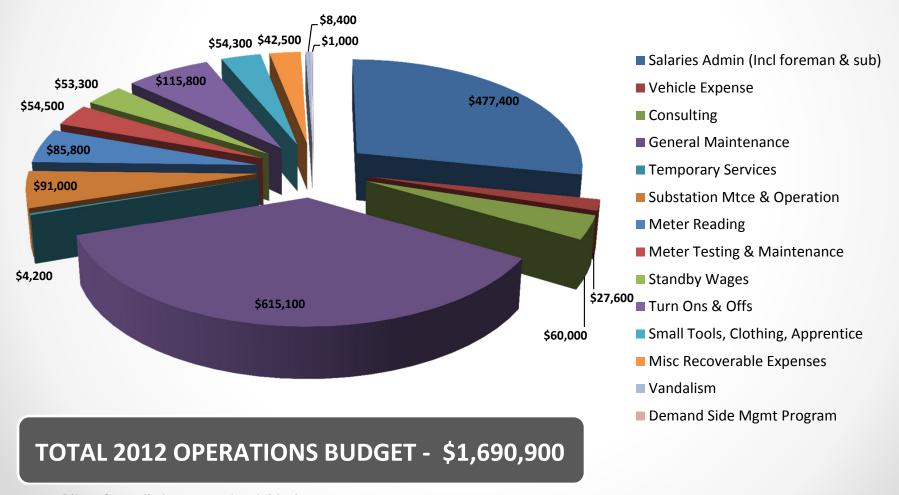

#### GENERAL MAINTENANCE & OPERATIONS

#### Administration Salaries (incl foreman and sub) - \$477,400

- Includes the following:
  - Portion of Director of Operations (transfer)
  - Electric Utility Operations Manager
  - Utility Technologist
  - Secretary (transfer from Purchasing)
  - Engineering Dept transfer (\$25,000)
  - Foreman
  - Sub Forman premium
- Increase of \$20,000 over 2011 includes \$10K increase in Engineering transfer.

Consulting Services (Electrical Engineering) - \$60,000

- Reduction of \$40,000 from 2011 Budget
- Forecast based on 2011 actuals

#### Transmission & Distribution - \$615,100

- Increase of \$224,800 over 2011 Budget
  - CYME Model Maintenance \$15,000. New budget item to fund network model maintenance/updates.
  - Co-op Safety Program \$7500. Previously misallocated to Demand Side Management.
  - Pole Test & Treat Program \$205,000 (increase of \$175,000 over 2011 Budget). Per Master Plan recommendation.
  - IR Scan of OH System \$8500. New item, per Master Plan recommendation.
- IR#2 ROW Charge \$9500. New item.
- IR#2 ROW Property Tax Charge \$5700. New item.

#### Substations-\$91,000

- Increase of \$20,500 over 2011 Budget
  - Address deficiencies identified in Master Plan (fencing, lighting, grounding, equipment identification) at all substations.
  - Overhaul of 4 reclosers at Carmi Sub
  - IR scan of substations.

#### Billing & Collection (Meter reading) - \$85,800

- Labour costs decreasing as result of increased AMR deployment
- Decrease of (\$14,000) from 2009 and 2010 actuals.
- Budget includes purchase of an additional handheld reading equipment with real-time update functionality (\$10,000)

#### Meter Testing & Maintenance - \$54,500

- Decrease of \$16,800 over 2011 Budget.
- Light meter retest requirements in 2012. Meter Tech labour will assist in AMR Program.

#### System Security - \$53,300

- After hours standby costs for 1 PLT
- No increase apart from CA increases

#### Turn-ons & Cut-offs - \$115,300

- Slight increase of \$3900 in 2012, based on historical actuals.
- 1.33 FTE to carry out Utilities turn-on and disconnect requests.
- Includes vehicle costs (1.33 vehicles)

#### Tools & Equipment - \$54,300

- <u>Tool budget</u>: \$32,000. Based on historical requirements for repairs, servicing, and new purchases. NOTE: Capital Tool Budget was merged with Operating Budget in 2011
- <u>Flame Retardant Clothing</u>: \$7300. Based on historical costs. Cleaning and replacement.
- <u>PLT Apprenticeship:</u> \$15,000. Based on previous cost to establish and fund first year of PLT Apprenticeship program.

#### **Other Expenses**

- Misc Recoverable (Billing & Damage): \$42,500. Based on historical actuals.
- Vandalism Expenses: \$8400. Based on 2010 and 2011 actuals.
- Demand Side Management: \$1000. Covers City costs associated with FortisBC PowerSense program.