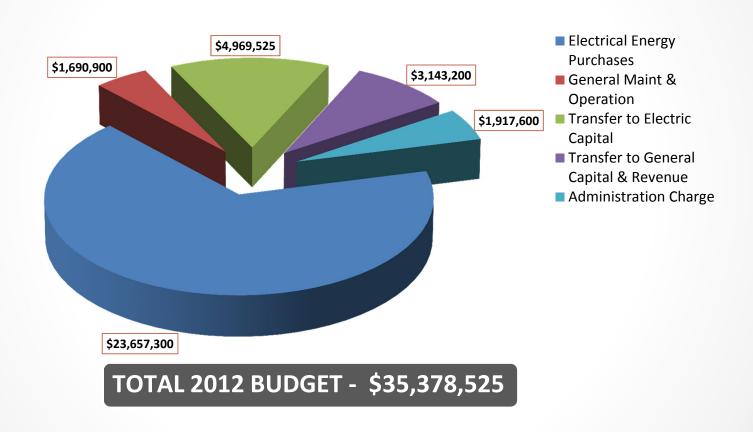

#### **EXPENDITURES**

| FP         |         |                                    | Financial Plan | Forecast                                                                                                                                                                                                                                                                                                                                                                                                                                                                                                                                                                                                                                                                                                                                                                                                                                                                                                                                                                                                                                                                                                                                                                                                                                                                                                                                                                                                                                                                                                                                                                                                                                                                                                                                                                                                                                                                                                                                                                                                                                                                                                                       | Forecast   | Forecast   | Forecast   |
|------------|---------|------------------------------------|----------------|--------------------------------------------------------------------------------------------------------------------------------------------------------------------------------------------------------------------------------------------------------------------------------------------------------------------------------------------------------------------------------------------------------------------------------------------------------------------------------------------------------------------------------------------------------------------------------------------------------------------------------------------------------------------------------------------------------------------------------------------------------------------------------------------------------------------------------------------------------------------------------------------------------------------------------------------------------------------------------------------------------------------------------------------------------------------------------------------------------------------------------------------------------------------------------------------------------------------------------------------------------------------------------------------------------------------------------------------------------------------------------------------------------------------------------------------------------------------------------------------------------------------------------------------------------------------------------------------------------------------------------------------------------------------------------------------------------------------------------------------------------------------------------------------------------------------------------------------------------------------------------------------------------------------------------------------------------------------------------------------------------------------------------------------------------------------------------------------------------------------------------|------------|------------|------------|
| 2011       | Account | Classification                     | 2012           | 2013                                                                                                                                                                                                                                                                                                                                                                                                                                                                                                                                                                                                                                                                                                                                                                                                                                                                                                                                                                                                                                                                                                                                                                                                                                                                                                                                                                                                                                                                                                                                                                                                                                                                                                                                                                                                                                                                                                                                                                                                                                                                                                                           | 2014       | 2015       | 2016       |
|            |         |                                    | _              |                                                                                                                                                                                                                                                                                                                                                                                                                                                                                                                                                                                                                                                                                                                                                                                                                                                                                                                                                                                                                                                                                                                                                                                                                                                                                                                                                                                                                                                                                                                                                                                                                                                                                                                                                                                                                                                                                                                                                                                                                                                                                                                                | _          | _          |            |
| 313,550    | 0520-xx | Salaries Supervision               | 323,700        | the state of the s | 330,200    | 333,500    | 336,800    |
| 143,800    | 0521-10 | Salary Foreman                     | 153,700        | The second se                                                                                                                                                                                                                                                                                                                                                                                                                                                                                                                                                                                                                                                                                                                                                                                                                                                                                                                                                                                                                                                                                                                                                                                                                                                                                                                                                                                                                                                                                                                                                                                                                                                                                                                                                                                                                                                                                                                                                                                                                |            | 158,400    |            |
| 1,941,400  | 0523-xx | Administration Charge              | 1,917,600      | 1,905,000                                                                                                                                                                                                                                                                                                                                                                                                                                                                                                                                                                                                                                                                                                                                                                                                                                                                                                                                                                                                                                                                                                                                                                                                                                                                                                                                                                                                                                                                                                                                                                                                                                                                                                                                                                                                                                                                                                                                                                                                                                                                                                                      | 1,915,000  | 1,925,000  | 1,935,000  |
| 27,600     | 0524-01 | Vehicle Expense                    | 27,600         | 27,600                                                                                                                                                                                                                                                                                                                                                                                                                                                                                                                                                                                                                                                                                                                                                                                                                                                                                                                                                                                                                                                                                                                                                                                                                                                                                                                                                                                                                                                                                                                                                                                                                                                                                                                                                                                                                                                                                                                                                                                                                                                                                                                         | 27,600     | 27,600     | 27,600     |
| 100,000    | 0522-00 | Consulting                         | 60,000         | 40,000                                                                                                                                                                                                                                                                                                                                                                                                                                                                                                                                                                                                                                                                                                                                                                                                                                                                                                                                                                                                                                                                                                                                                                                                                                                                                                                                                                                                                                                                                                                                                                                                                                                                                                                                                                                                                                                                                                                                                                                                                                                                                                                         | 40,000     | 40,000     | 40,000     |
| 22,860,600 | 0525-01 | Electrical Energy Purchases        | 23,657,300     | 25,691,000                                                                                                                                                                                                                                                                                                                                                                                                                                                                                                                                                                                                                                                                                                                                                                                                                                                                                                                                                                                                                                                                                                                                                                                                                                                                                                                                                                                                                                                                                                                                                                                                                                                                                                                                                                                                                                                                                                                                                                                                                                                                                                                     | 27,408,700 | 30,683,800 | 32,393,700 |
| 390,300    | 0501-xx | General Maintenance                | 615,100        | 375,000                                                                                                                                                                                                                                                                                                                                                                                                                                                                                                                                                                                                                                                                                                                                                                                                                                                                                                                                                                                                                                                                                                                                                                                                                                                                                                                                                                                                                                                                                                                                                                                                                                                                                                                                                                                                                                                                                                                                                                                                                                                                                                                        | 375,000    | 375,000    | 375,000    |
| 5,500      | 0503-10 | Temporary Services                 | 4,200          | 5,100                                                                                                                                                                                                                                                                                                                                                                                                                                                                                                                                                                                                                                                                                                                                                                                                                                                                                                                                                                                                                                                                                                                                                                                                                                                                                                                                                                                                                                                                                                                                                                                                                                                                                                                                                                                                                                                                                                                                                                                                                                                                                                                          | 5,100      | 5,100      | 5,100      |
| 70,500     | 0507-xx | Substation Mtce & Operation        | 91,000         | 40,100                                                                                                                                                                                                                                                                                                                                                                                                                                                                                                                                                                                                                                                                                                                                                                                                                                                                                                                                                                                                                                                                                                                                                                                                                                                                                                                                                                                                                                                                                                                                                                                                                                                                                                                                                                                                                                                                                                                                                                                                                                                                                                                         | 40,100     | 40,100     | 40,100     |
| 83,800     | 0508-xx | Meter Reading                      | 85,800         | 85,800                                                                                                                                                                                                                                                                                                                                                                                                                                                                                                                                                                                                                                                                                                                                                                                                                                                                                                                                                                                                                                                                                                                                                                                                                                                                                                                                                                                                                                                                                                                                                                                                                                                                                                                                                                                                                                                                                                                                                                                                                                                                                                                         | 85,800     | 85,800     | 85,800     |
| 71,300     | 0509-xx | Meter Testing & Maintenance        | 54,500         | 66,100                                                                                                                                                                                                                                                                                                                                                                                                                                                                                                                                                                                                                                                                                                                                                                                                                                                                                                                                                                                                                                                                                                                                                                                                                                                                                                                                                                                                                                                                                                                                                                                                                                                                                                                                                                                                                                                                                                                                                                                                                                                                                                                         | 66,100     | 66,100     | 66,100     |
| 53,200     | 0510-10 | Standby Wages                      | 53,300         | 53,200                                                                                                                                                                                                                                                                                                                                                                                                                                                                                                                                                                                                                                                                                                                                                                                                                                                                                                                                                                                                                                                                                                                                                                                                                                                                                                                                                                                                                                                                                                                                                                                                                                                                                                                                                                                                                                                                                                                                                                                                                                                                                                                         | 53,200     | 53,200     | 53,200     |
| 111,400    | 0511-xx | Turn Ons & Offs                    | 115,800        | 101,900                                                                                                                                                                                                                                                                                                                                                                                                                                                                                                                                                                                                                                                                                                                                                                                                                                                                                                                                                                                                                                                                                                                                                                                                                                                                                                                                                                                                                                                                                                                                                                                                                                                                                                                                                                                                                                                                                                                                                                                                                                                                                                                        | 101,900    | 101,900    | 101,900    |
| 39,300     | 0512-xx | Small Tools                        | 54,300         | 39,300                                                                                                                                                                                                                                                                                                                                                                                                                                                                                                                                                                                                                                                                                                                                                                                                                                                                                                                                                                                                                                                                                                                                                                                                                                                                                                                                                                                                                                                                                                                                                                                                                                                                                                                                                                                                                                                                                                                                                                                                                                                                                                                         | 39,300     | 39,300     | 39,300     |
| 42,600     | 0513-99 | Misc Recoverable Expenses          | 42,500         | 40,200                                                                                                                                                                                                                                                                                                                                                                                                                                                                                                                                                                                                                                                                                                                                                                                                                                                                                                                                                                                                                                                                                                                                                                                                                                                                                                                                                                                                                                                                                                                                                                                                                                                                                                                                                                                                                                                                                                                                                                                                                                                                                                                         | 40,200     | 40,200     | 40,200     |
| 4,800      | 0514-10 | Vandalism                          | 8,400          | 4,500                                                                                                                                                                                                                                                                                                                                                                                                                                                                                                                                                                                                                                                                                                                                                                                                                                                                                                                                                                                                                                                                                                                                                                                                                                                                                                                                                                                                                                                                                                                                                                                                                                                                                                                                                                                                                                                                                                                                                                                                                                                                                                                          | 4,500      | 4,500      | 4,500      |
| 4,000      | 0515-10 | Demand Side Mgmt Program           | 1,000          | 4,000                                                                                                                                                                                                                                                                                                                                                                                                                                                                                                                                                                                                                                                                                                                                                                                                                                                                                                                                                                                                                                                                                                                                                                                                                                                                                                                                                                                                                                                                                                                                                                                                                                                                                                                                                                                                                                                                                                                                                                                                                                                                                                                          | 4,000      | 4,000      | 4,000      |
| -          | 2989-10 | Tsf to Reserve-Future Expenditures | -              | -                                                                                                                                                                                                                                                                                                                                                                                                                                                                                                                                                                                                                                                                                                                                                                                                                                                                                                                                                                                                                                                                                                                                                                                                                                                                                                                                                                                                                                                                                                                                                                                                                                                                                                                                                                                                                                                                                                                                                                                                                                                                                                                              | -          | -          | -          |
|            | 2980-10 | Transfer to Surplus                |                |                                                                                                                                                                                                                                                                                                                                                                                                                                                                                                                                                                                                                                                                                                                                                                                                                                                                                                                                                                                                                                                                                                                                                                                                                                                                                                                                                                                                                                                                                                                                                                                                                                                                                                                                                                                                                                                                                                                                                                                                                                                                                                                                |            | 987,476    | 585,297    |
| 2,555,065  | 2981-10 | Transfer to Electric Capital       | 4,969,525      | 3,147,500                                                                                                                                                                                                                                                                                                                                                                                                                                                                                                                                                                                                                                                                                                                                                                                                                                                                                                                                                                                                                                                                                                                                                                                                                                                                                                                                                                                                                                                                                                                                                                                                                                                                                                                                                                                                                                                                                                                                                                                                                                                                                                                      | 2,771,500  | 1,536,024  | 2,162,503  |
| 114,325    | 2982-10 | Transfer to General Revenue Fund   | 143,200        | 144,600                                                                                                                                                                                                                                                                                                                                                                                                                                                                                                                                                                                                                                                                                                                                                                                                                                                                                                                                                                                                                                                                                                                                                                                                                                                                                                                                                                                                                                                                                                                                                                                                                                                                                                                                                                                                                                                                                                                                                                                                                                                                                                                        | 146,000    | 147,500    | 149,000    |
| 2,579,000  | 2985-10 | Transfer to General Capital        | 3,000,000      | 3,000,000                                                                                                                                                                                                                                                                                                                                                                                                                                                                                                                                                                                                                                                                                                                                                                                                                                                                                                                                                                                                                                                                                                                                                                                                                                                                                                                                                                                                                                                                                                                                                                                                                                                                                                                                                                                                                                                                                                                                                                                                                                                                                                                      | 3,000,000  | 3,000,000  | 3,000,000  |
| 04.540.040 |         | TOTAL EVDENDITUDES                 | 05.070.505     | 05 050 000                                                                                                                                                                                                                                                                                                                                                                                                                                                                                                                                                                                                                                                                                                                                                                                                                                                                                                                                                                                                                                                                                                                                                                                                                                                                                                                                                                                                                                                                                                                                                                                                                                                                                                                                                                                                                                                                                                                                                                                                                                                                                                                     | 00.011.000 | 00.054.500 | 44.005.400 |
| 31,512,040 |         | TOTAL EXPENDITURES                 | 35,378,525     | 35,253,000                                                                                                                                                                                                                                                                                                                                                                                                                                                                                                                                                                                                                                                                                                                                                                                                                                                                                                                                                                                                                                                                                                                                                                                                                                                                                                                                                                                                                                                                                                                                                                                                                                                                                                                                                                                                                                                                                                                                                                                                                                                                                                                     | 36,611,000 | 39,654,500 | 41,605,100 |